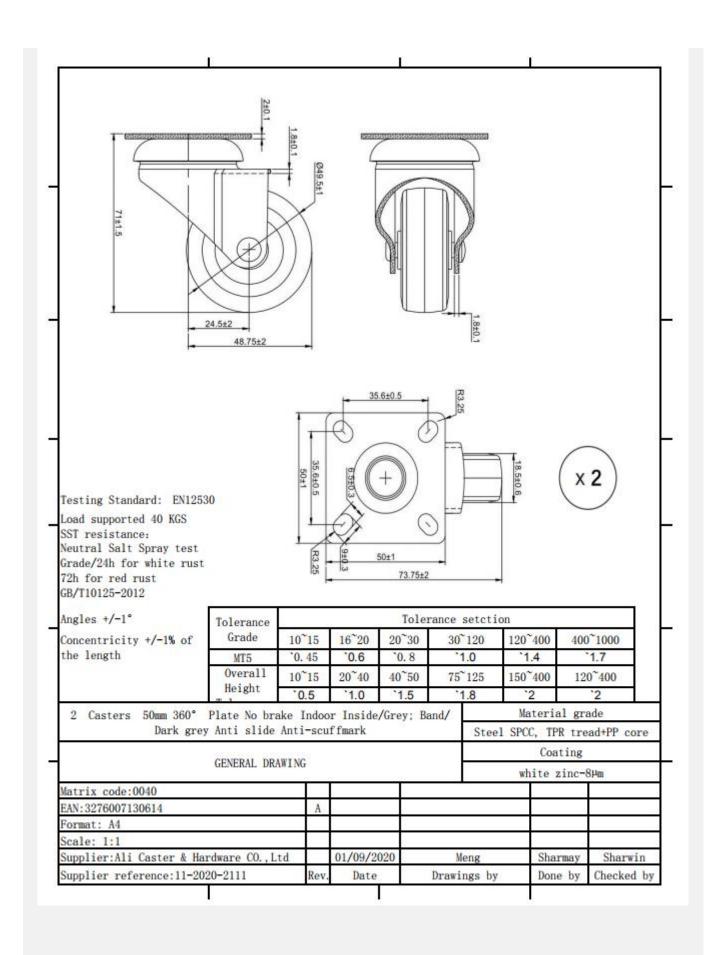

#### Technical data

ALI CASTER AND HARDWARE CO.,LTD

YONGAN INDUSTRIAL AREA, JIDONG YI, XIAOLAN TOWN, ZHONGSHAN, GUANGDONG, CHINA. 528415

| Name product                                                    | SET 4 CASTER 50MM 360°, PLATE,<br>PLASTIC BRAKE, ANTISLIDE ANTI-<br>SCUFFMARK | Contain battery                     | N/A |
|-----------------------------------------------------------------|-------------------------------------------------------------------------------|-------------------------------------|-----|
| Power in Watt                                                   | N/A                                                                           | Weight of the battery (gram)        | N/A |
| Nett Weight in gram<br>(without batteries,<br>without packaging | 825                                                                           | Type of battery (Li-ion / Alkalin,) | N/A |
| Size of product: Lxlxh in centimetre                            | 20**18.5*5                                                                    |                                     |     |
| Accessories included: detailed it                               | no                                                                            |                                     |     |
| Weight packaging                                                | 825                                                                           |                                     |     |
| Size packaging                                                  | 20**18.5*5                                                                    |                                     |     |
| Material                                                        | Steel80%-PP15%-TPR5%                                                          |                                     |     |