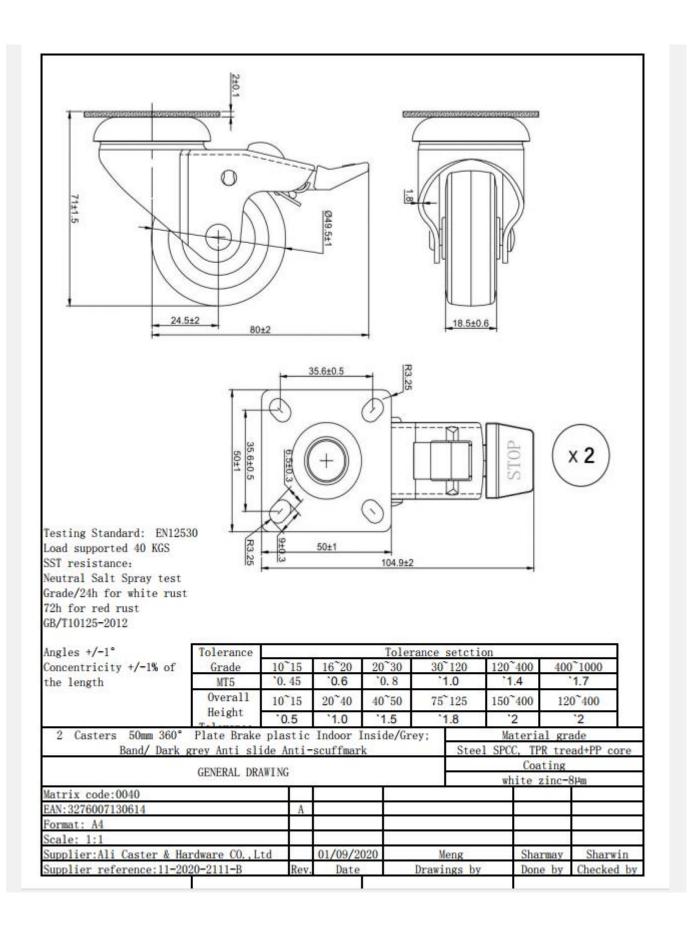

#### Technical data

ALI CASTER AND HARDWARE CO.,LTD

YONGAN INDUSTRIAL AREA, JIDONG YI, XIAOLAN TOWN, ZHONGSHAN, GUANGDONG, CHINA. 528415

| Name product                                                    | SET 4 CASTER 50MM 360°, PLATE,<br>PLASTIC BRAKE, ANTISLIDE ANTI-<br>SCUFFMARK | Contain battery                     | N/A |
|-----------------------------------------------------------------|-------------------------------------------------------------------------------|-------------------------------------|-----|
| Power in Watt                                                   | N/A                                                                           | Weight of the battery (gram)        | N/A |
| Nett Weight in gram<br>(without batteries,<br>without packaging | 825                                                                           | Type of battery (Li-ion / Alkalin,) | N/A |
| Size of product: Lxlxh in centimetre                            | 20**18.5*5                                                                    |                                     |     |
| Accessories included: detailed it                               | no                                                                            |                                     |     |
| Weight packaging                                                | 825                                                                           |                                     |     |
| Size packaging                                                  | 20**18.5*5                                                                    |                                     |     |
| Material                                                        | Steel80%-PP15%-TPR5%                                                          |                                     |     |